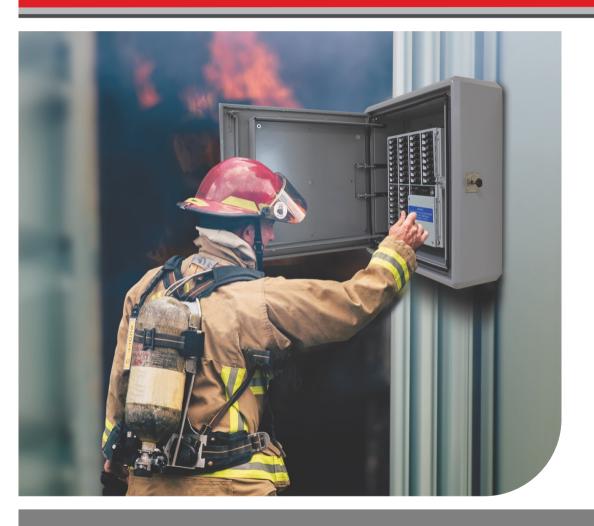

You needed an Evacuation Alert

System so the Fire & Rescue Services

can manually evacuate the building

on a floor-by-floor basis in a fire

emergency?

You're Safe with C-TEC

C-TEC ADDRESSABLE SYSTEM TECHNOLOGY