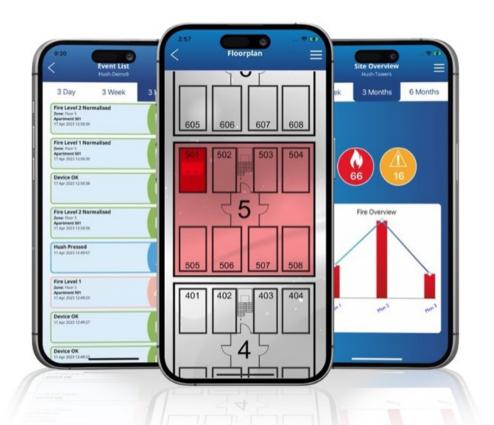

You could report real fires to an alarm receiving centre so the Fire and Rescue Services could arrive knowing exactly where the fire is?

You could monitor the building's life safety systems via a Smartphone App to make sure everything is working, being regularly tested, and that faults are being fixed?